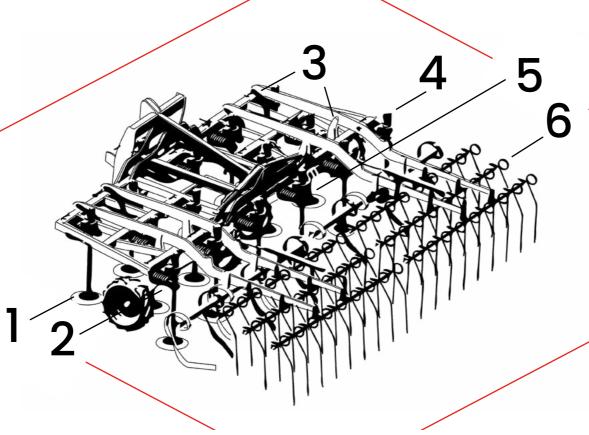

# system in detail

- The discs are actively driven and cut the entire surface at the set depth.
- Innovative 3D stone safety device by means of half–shell.
- The automatic "Level Check" system optimizes the position of the leveling unit and the following harrow.

- The rotation speed of the discs can be conveniently adjusted incl. automatic reversing function.
- Due to the center of gravity suspension, the individual folding segments adjust to the ground independently.
- The 3 row exact harrow "Turn Over" is hydraulically adjustable.