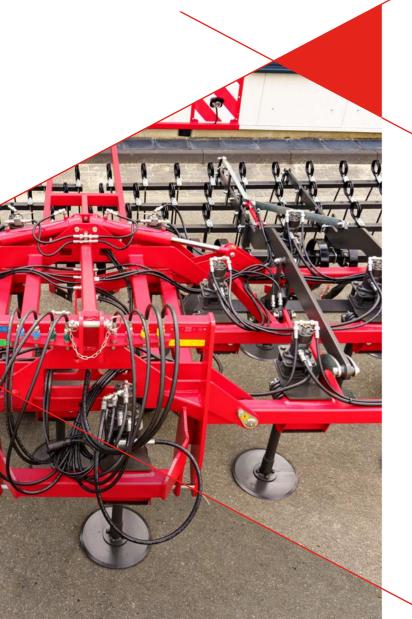

## general details

- 3 row bar
- O))) Working range 1–12 cm
- Speed of discs 60-80 rpm
- Disc diameter 350 mm and approx. 1/3 overcut
- Depth control fully hydraulic via integrated support wheel
- Stone safety device as standard release force 270 kg
- Short design resulting in very good ground contur
- Optionally with hydraulic weight transfer

- The rotation speed of the discs can be conveniently adjusted incl. automatic reversing function.
- Due to the center of gravity suspension, the individual folding segments adjust to the ground independently.
- The 3 row exact harrow "Turn Over" is hydraulically adjustable.