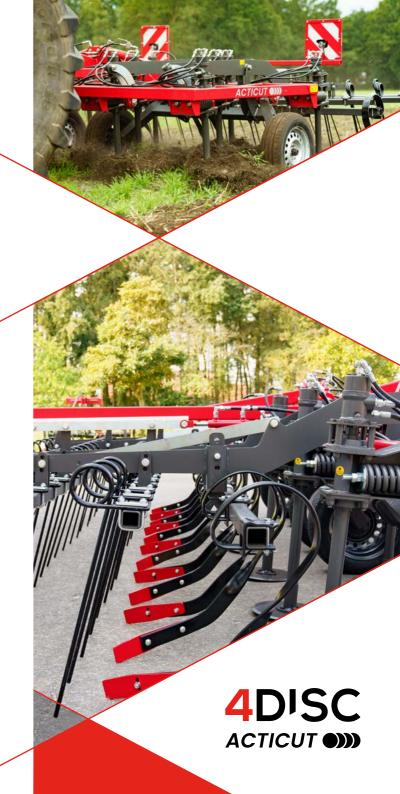

#### technical details

| Designation     | ActiCut 300 | ActiCut 450 | ActiCut 620 |
|-----------------|-------------|-------------|-------------|
| Working width   | 3,00 m      | 4,50 m      | 6,20 m      |
| Transport width | 3,00 m      | 2,95 m      | 2,95 m      |
| Elements        | 10          | 16          | 22          |
| Disc spacing    | 285 mm      | 280 mm      | 280 mm      |
| Bar distance    | 600 mm      | 600 mm      | 600 mm      |
| Frame height    | 763 mm      | 763 mm      | 763mm       |
| Weight          | 1.210 kg    | 2.490 kg    | 3.130 kg    |
| Power demand of | 90 HP       | 120 HP      | 150 HP      |

## general details

- 3 row bar
- O))) Working range 1–12 cm
- Speed of discs 60-80 rpm
- Disc diameter 350 mm and approx. 1/3 overcut
- Depth control fully hydraulic via integrated support wheel
- Stone safety device as standard release force 270 kg
- Short design resulting in very good ground contur
- Optionally with hydraulic weight transfer