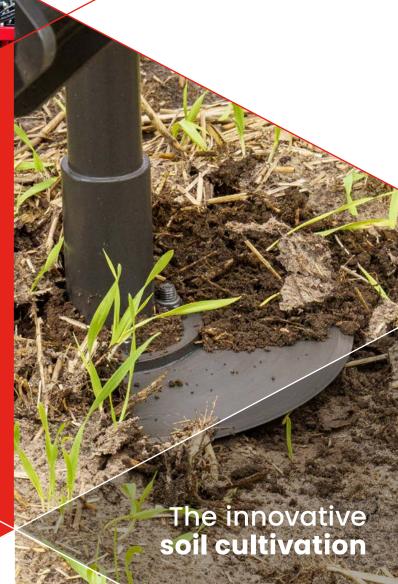

## general details

- 3 row bar
- O))) Working range 1–12 cm
- Speed of discs 60-80 rpm
- Disc diameter 350 mm and approx. 1/3 overcut
- Depth control fully hydraulic via integrated support wheel
- Stone safety device as standard release force 270 kg
- Short design resulting in very good ground contur
- Optionally with hydraulic weight transfer

# system in detail

- The discs are actively driven and cut the entire surface at the set depth.
- Innovative 3D stone safety device by means of half–shell.
- The automatic "Level Check" system optimizes the position of the leveling unit and the following harrow.